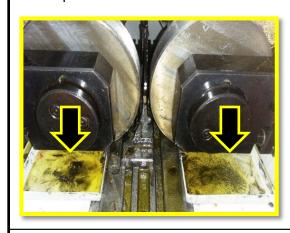

**KAIZEN THEME:** To reduce JH time of removal of chips @ thread rolling m/c.

TDM CIRCLE NO

**WIDELY/DEEPLY:** 

**PRESENT STATUS:** Operator takes 10min to clean the chips.

**BEFORE** 

to 4min

**IDEA**: Easy to access.

### **WHY - WHY ANALYSIS :-**

Why1: Operator takes 10min to clean the chips

Why2: Chip accumulation below the thread rolls.

Why3: Hard To access...

#### **ROOT CAUSE:- Hard to access.**

**REGISTRATION NO. & DATE: 1446 & 16.01.17** 

**REGISTERED BY: Mr. Guru Bassappa** 

**MANAGER'S SIGN: Mr. Chamarai** 

**15** 10 10 5 0

**Before** 

**RESULT:- Chips Cleaning time reduced from 10min** 